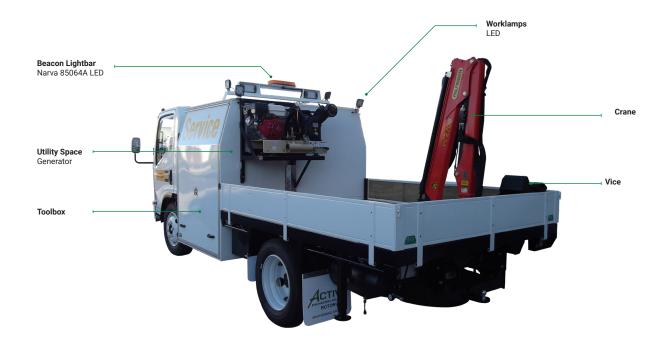

## **FIELD SERVICE TRUCK**

### **FEATURES**

| MODEL               | TOOLBOX                                    | DECK            | CRANE             |
|---------------------|--------------------------------------------|-----------------|-------------------|
| FIELD SERVICE TRUCK | 1470mm x 1830mmH LH<br>1470mm x 1350mmH RH | 2800mm x 2200mm | PALFINGER PC 2700 |