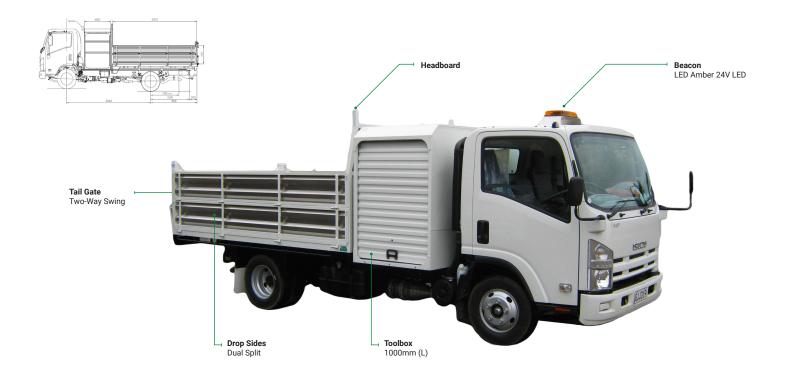

### **FEATURES**

| TOOLBOX                           | DECK              | HYDRAULICS                                 | DROP SIDES                     | TAIL GATE                  |
|-----------------------------------|-------------------|--------------------------------------------|--------------------------------|----------------------------|
| 1000mm (L)<br>Height to match cab | 3.4m x 2.2m (LxW) | Single under body hoist, power pack driven | Dual split,<br>drop down sides | 800mm (H)<br>Two-way swing |