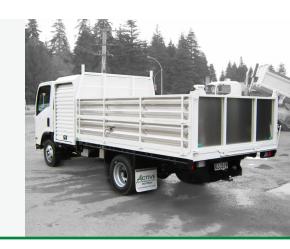

# SINGLE CAB WITH TOOLBOX AND TIPPING DECK

Suited for work in parks and recreation areas for pruning, clearing and general green waste.