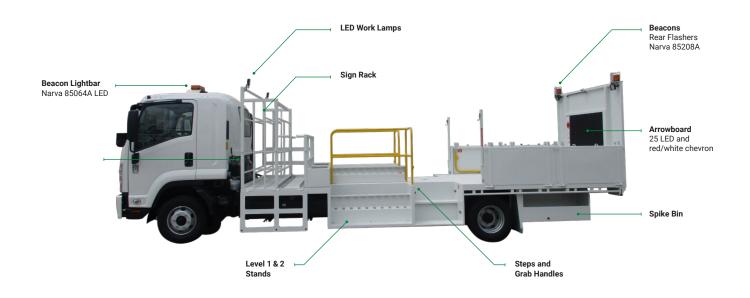

## **LEVEL 1&2 SIGN TRUCK**

### **FEATURES**

| MODEL                     | DECK              | ARROW BOARD                                 | STORAGE                                                  | TOW BAR         | SAFETY                           |
|---------------------------|-------------------|---------------------------------------------|----------------------------------------------------------|-----------------|----------------------------------|
| LEVEL 1 & 2<br>SIGN TRUCK | 7.6m x 2.5m (LxW) | 25 LED with high-vis<br>chevron (red/white) | Suitable for Level 1 & 2 signs, stands, spikes and bases | Rated at 3500kg | Operator restraint point in deck |