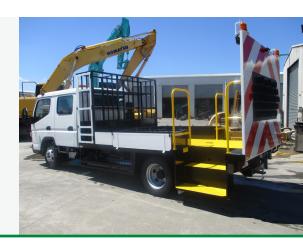

## **LEVEL 1 SIGN TRUCK**

# HIGH VISIBILITY TRAFFIC MANAGEMENT VEHICLES

We transform your vehicles to be tougher and more reliable, so you can go further than ever before.

### **FEATURES**

| MODEL                 | DECK              | ARROW BOARD                                 | STORAGE                                              | TOW BAR         | SAFETY                           |
|-----------------------|-------------------|---------------------------------------------|------------------------------------------------------|-----------------|----------------------------------|
| LEVEL 1<br>SIGN TRUCK | 5.0m x 2.3m (LxW) | 25 LED with high-vis<br>chevron (red/white) | Suitable for Level 1 signs, stands, spikes and bases | Rated at 3500kg | Operator restraint point in deck |