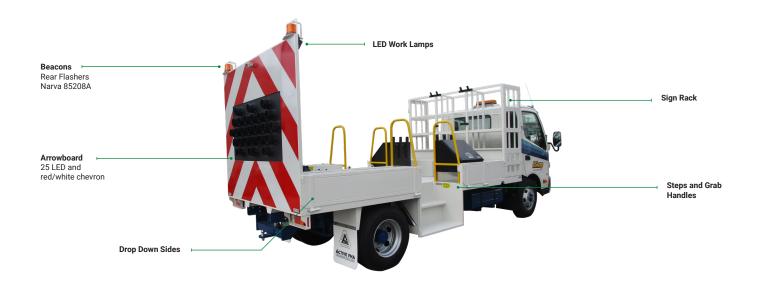

## **LEVEL 1 SIGN TRUCK**

# HIGH VISIBILITY TRAFFIC MANAGEMENT VEHICLES

We transform your vehicles to be tougher and more reliable, so you can go further than ever before.

### **FEATURES**

| MODEL                 | DECK              | ARROW BOARD                                 | STORAGE                                              | TOW BAR         | SAFETY                           |
|-----------------------|-------------------|---------------------------------------------|------------------------------------------------------|-----------------|----------------------------------|
| LEVEL 1<br>SIGN TRUCK | 5.0m x 2.3m (LxW) | 25 LED with high-vis<br>chevron (red/white) | Suitable for Level 1 signs, stands, spikes and bases | Rated at 3500kg | Operator restraint point in deck |