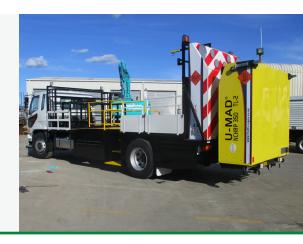

## **LEVEL 2 SIGN TRUCK**

# HIGH VISIBILITY TRAFFIC MANAGEMENT VEHICLES

We transform your vehicles to be tougher and more reliable, so you can go further than ever before.

### **FEATURES**

| MODEL                 | DECK              | ARROW BOARD     | STORAGE                                              | ATTENUATOR                | GENERATOR                                                     |
|-----------------------|-------------------|-----------------|------------------------------------------------------|---------------------------|---------------------------------------------------------------|
| LEVEL 2<br>SIGN TRUCK | 7.1m x 2.5m (LxW) | Euro arrowboard | Suitable for Level 2 signs, stands, spikes and bases | Fitted to rear of vehicle | Or additional batteries installed for long term use of lights |