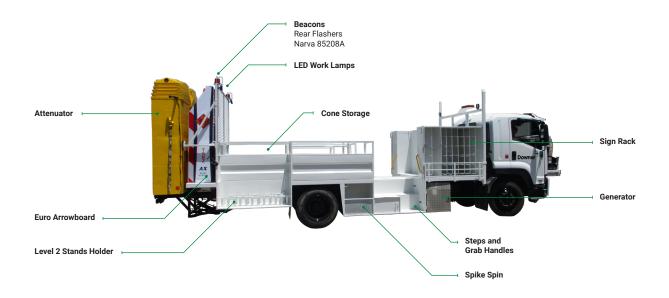

## **LEVEL 2 SIGN TRUCK**

# HIGH VISIBILITY TRAFFIC MANAGEMENT VEHICLES

We transform your vehicles to be tougher and more reliable, so you can go further than ever before.

### **FEATURES**

| MODEL                 | DECK              | ARROW BOARD     | STORAGE                                              | ATTENUATOR                | GENERATOR                                                     |
|-----------------------|-------------------|-----------------|------------------------------------------------------|---------------------------|---------------------------------------------------------------|
| LEVEL 2<br>SIGN TRUCK | 7.1m x 2.5m (LxW) | Euro arrowboard | Suitable for Level 2 signs, stands, spikes and bases | Fitted to rear of vehicle | Or additional batteries installed for long term use of lights |