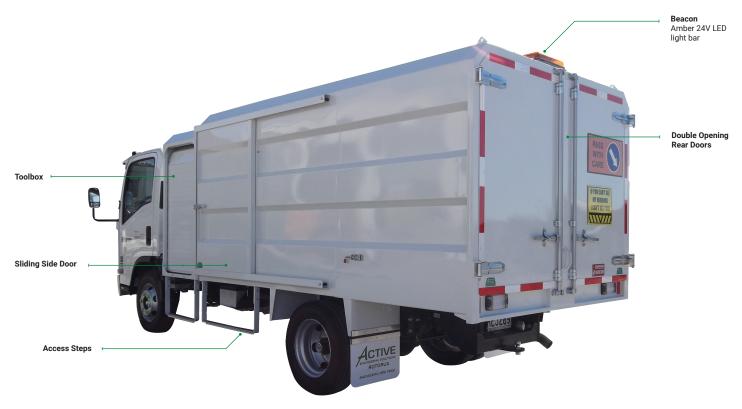

### **FEATURES**

|              | TIPPER                     | TOOLBOX                            | HYDRAULICS                                    | TIPPER BODY                                                                            |
|--------------|----------------------------|------------------------------------|-----------------------------------------------|----------------------------------------------------------------------------------------|
| LITTER TRUCK | 3.4m x 2.2m x 1.6m (LxWxH) | 800mm x 2200mm x 1500mm<br>(LxWxH) | Single under body hoist,<br>power pack driven | Enclosed tipper body, double opening doors at rear, sliding doors both sides at front. |