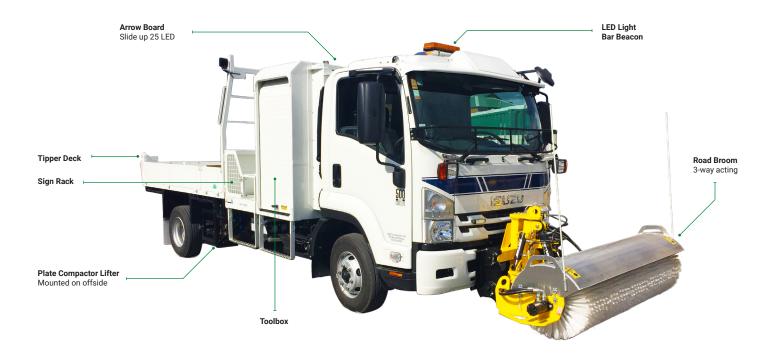

# MULTI-PURPOSE ROADING MAINTENANCE TRUCK

We transform your vehicles to be tougher and more reliable, so you can go further than ever before.

### **FEATURES**

| MODEL  | ✓ | TOOLBOX   | DECK | ARROW BOARD     | SIGN RACK | EMULSION TANK | BROOM    | OPTIONAL   | ✓ |
|--------|---|-----------|------|-----------------|-----------|---------------|----------|------------|---|
| TYPE 1 |   | 800mm (L) | 3.0m | Slide up 25 LED | 800mm (L) | N/A           | Standard | Snowplough |   |
| TYPE 2 |   | 800mm (L) | 2.4m | Slide up 25 LED | 800mm (L) | 600mm         | Standard | Snowplough |   |
| TYPE 3 |   | 800mm (L) | 3.8m | Slide up 25 LED | N/A       | N/A           | Standard | Snowplough |   |