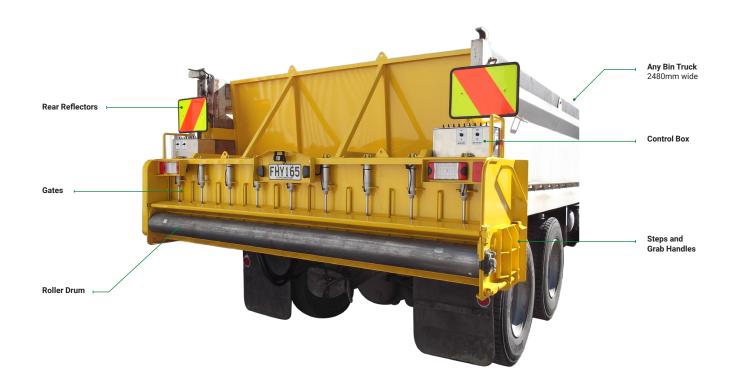

# FOR ROADING PRECISION, BUILT TO FIT ANY 2480MM WIDE BIN

We can add a roller spreader to your bin truck with a two-way swing or dual height tail door.

### **FEATURES**

| MODEL           | CONTROL BOX                                 | ROLLER DRUM    | GATE   | OVERALL WIDTH |
|-----------------|---------------------------------------------|----------------|--------|---------------|
| ROLLER SPREADER | 9 air operated gates controlling chip width | Variable Speed | 9 gate | 2480mm (W)    |