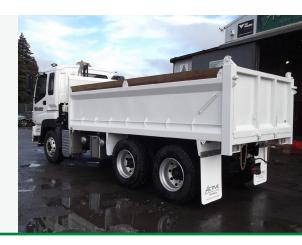

## **TIPPER BIN TRUCK**

# 6x4 10M3 BIN BUILT WITH GRADE 350 OR HIGH TENSILE

Optional hot mix cover tarp for all trucks; 4x2 and 8x4 bin sizes available for all your roading needs.

### **FEATURES**

| MODEL                | BODY       | SIDES     | TAIL DOOR                            | HEADBOARD  | OVERALL WIDTH | DRAW BEAM                              |
|----------------------|------------|-----------|--------------------------------------|------------|---------------|----------------------------------------|
| 6x4 10M <sup>3</sup> | 4800mm (L) | 850mm (H) | 1000mm (H)<br>two-way or dual height | 1300mm (H) | 2480mm (W)    | Standard 670mm (H)<br>or Low 550mm (H) |