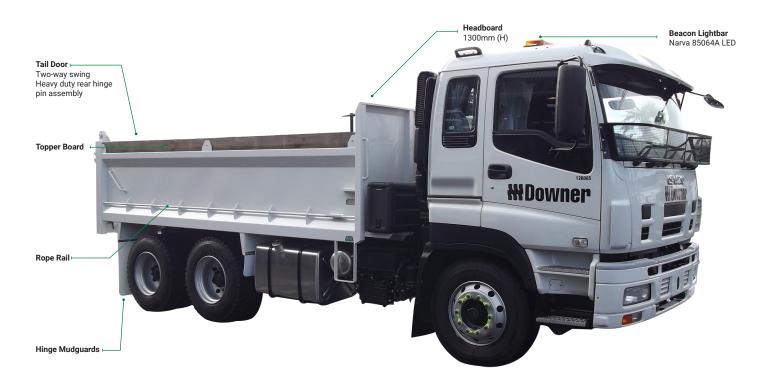

## **TIPPER BIN TRUCK**

# 6x4 10M3 BIN BUILT WITH GRADE 350 OR HIGH TENSILE

Optional hot mix cover tarp for all trucks; 4x2 and 8x4 bin sizes available for all your roading needs.

### **FEATURES**

| MODEL                | BODY       | SIDES     | TAIL DOOR                            | HEADBOARD  | OVERALL WIDTH | DRAW BEAM                              |
|----------------------|------------|-----------|--------------------------------------|------------|---------------|----------------------------------------|
| 6x4 10M <sup>3</sup> | 4800mm (L) | 850mm (H) | 1000mm (H)<br>two-way or dual height | 1300mm (H) | 2480mm (W)    | Standard 670mm (H)<br>or Low 550mm (H) |