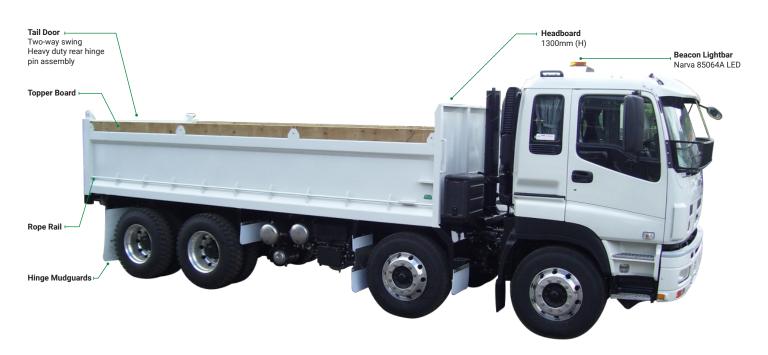

## **TIPPER BIN TRUCK**

# 8x4 12M<sup>3</sup> BIN BUILT WITH GRADE 350 OR HIGH TENSILE

Optional hot mix cover tarp for all trucks; 6x4 and 8x4 bin sizes available for all your roading needs.

### **FEATURES**

| MODEL                | BODY       | SIDES     | TAIL DOOR                            | HEADBOARD  | OVERALL WIDTH | DRAW BEAM                              |
|----------------------|------------|-----------|--------------------------------------|------------|---------------|----------------------------------------|
| 8x4 12M <sup>3</sup> | 6000mm (L) | 850mm (H) | 1000mm (H)<br>two-way or dual height | 1300mm (H) | 2480mm (W)    | Standard 670mm (H)<br>or Low 550mm (H) |