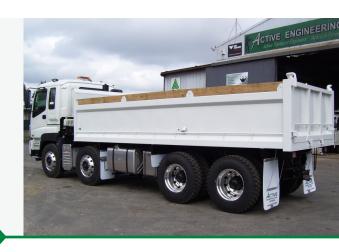

## **TIPPER BIN TRUCK**

# 8x4 12M<sup>3</sup> BIN BUILT WITH GRADE 350 OR HIGH TENSILE

Optional hot mix cover tarp for all trucks; 6x4 and 8x4 bin sizes available for all your roading needs.