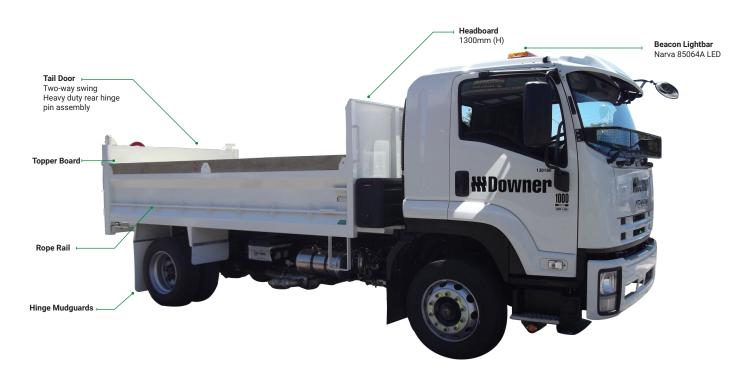

### **FEATURES**

| MODEL               | BODY       | SIDES     | TAIL DOOR                            | HEADBOARD  | OVERALL WIDTH | DRAW BEAM                        |
|---------------------|------------|-----------|--------------------------------------|------------|---------------|----------------------------------|
| 4x2 6M <sup>3</sup> | 4500mm (L) | 600mm (H) | 1000mm (H)<br>two-way or dual height | 1300mm (H) | 2480mm (W)    | To suit your height requirements |