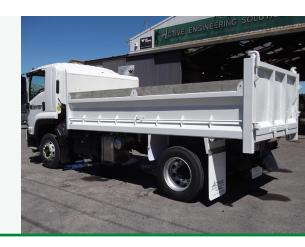

## **TIPPER BIN TRUCK**

# 4x2 6M<sup>3</sup> BIN BUILT WITH GRADE 350 OR HIGH TENSILE

Optional hot mix cover tarp for all trucks; 6x4 and 8x4 bin sizes available for all your roading needs.