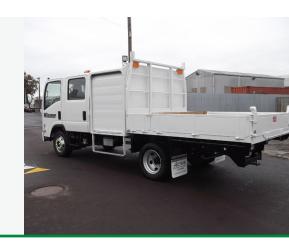

## **TIPPER TOOLBOX**

# A MULTI-PURPOSE TOOL STORAGE BOX

Suitable for work in the roading and construction industries.

### **FEATURES**

| MODEL  | TOOLBOX    | FLAT OR TIPPING DECK | SIDES & TAIL GATE | OVERALL WIDTH |
|--------|------------|----------------------|-------------------|---------------|
| TYPE 1 | 800mm (L)  | 3.0m (L)             | 300mm (H)         | 2.2m (W)      |
| TYPE 2 | 1150mm (L) | 2.6m (L)             | 300mm (H)         | 2.2m (W)      |