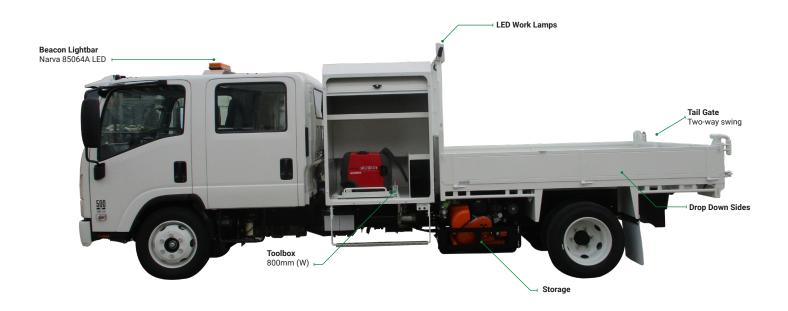

## **TIPPER TOOLBOX**

# A MULTI-PURPOSE TOOL STORAGE BOX

Suitable for work in the roading and construction industries.

### **FEATURES**

| MODEL  | TOOLBOX    | FLAT OR TIPPING DECK | SIDES & TAIL GATE | OVERALL WIDTH |
|--------|------------|----------------------|-------------------|---------------|
| TYPE 1 | 800mm (L)  | 3.0m (L)             | 300mm (H)         | 2.2m (W)      |
| TYPE 2 | 1150mm (L) | 2.6m (L)             | 300mm (H)         | 2.2m (W)      |