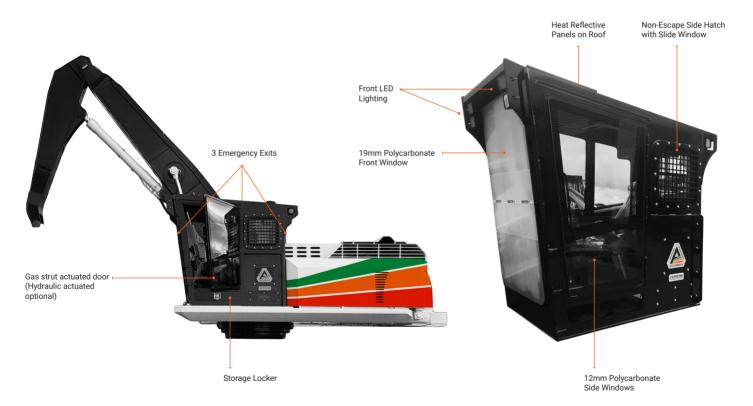

## **ACTIVE VMA EXCAVATOR FORESTRY CAB FEATURES**

| Structure:               | Windows/Exits:                                         | Other:                                      |
|--------------------------|--------------------------------------------------------|---------------------------------------------|
| 8mm Steel Superstructure | 19mm Polycarbonate Front Window                        | Led Lighting (4 Front, 1 Rear, 1 Each Side) |
| Fully Certified Cab      | 12mm Polycarbonate Side Windows                        | 2 Storage Lockers (In Cab and Below Door)   |
|                          | 3 Emergency Exits (Front, Rear & Top)                  | Heat Reflective Roof Panels                 |
|                          | Non-Escape Side Hatch with Slide Glass                 |                                             |
|                          | Gas strut actuacted door (Hydraulic actuated optional) |                                             |