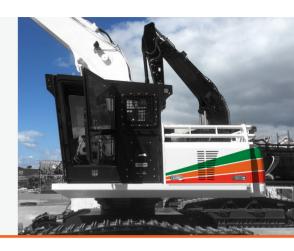

## **EXCAVATOR FORESTRY CAB**

Pre-engingeered standard and customisable options available to suit your operational requirements.

**FEATURES** 

GREAT VISION.
GREAT SAFETY.