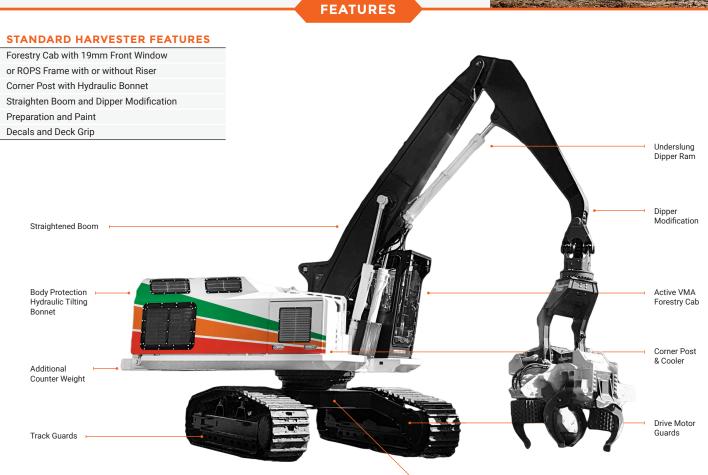

## **OPTIONAL EXTRAS**

| Body Structure:                        | Lower Structure:            | Boom and Arm:             | General:           |
|----------------------------------------|-----------------------------|---------------------------|--------------------|
| Hydraulic OPS Door                     | Track Guards                | High Lift                 | Fire Extinguishers |
| Hydraulic Tilting Bonnet or Lid        | Slew Guard                  | Pipe Guards on Dipper Arm | Grease Lines       |
| Catwalks and Underguarding             | Idler Stiffeners            | Boom Lighting             | Mesh Screen        |
| Corner Post (with Optional Oil Cooler) | Top Roller Supports         | Ram Guards                | Grouser Bars       |
| Additional Counter Weight              | HD Top Roller with Pedestal | Live Heel Fitment         | Lighting           |
| High and Wide                          | Drive Motor Guards          | Underslung Dipper Ram     |                    |
| Chassis Tool box                       |                             |                           |                    |