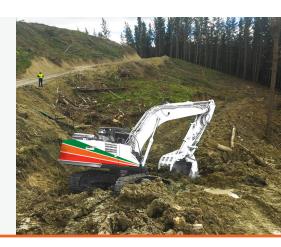

**FORESTRY GUARDING** 

## **ROAD LINING PACKAGE**

Pre-engingeered standard and customisable options available to suit your operational requirements.