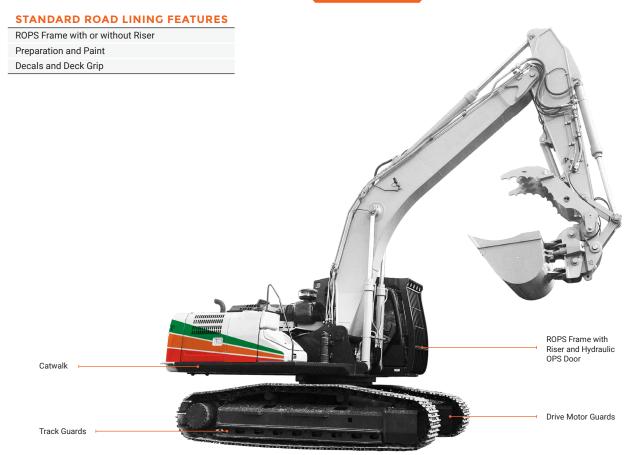

## **FEATURES**

## **OPTIONAL EXTRAS**

| Body Structure:            | Lower Structure:            | Boom and Arm:             | General:           |
|----------------------------|-----------------------------|---------------------------|--------------------|
| Hydraulic OPS Door         | Track Guards                | Pipe Guards on Dipper Arm | Fire Extinguishers |
| Catwalks and Underguarding | Slew Guard                  | Boom Lighting             | Grease Lines       |
| High and Wide              | Idler Stiffeners            | Live Heel Fitment         | Lighting           |
| Chassis Tool box           | Top Roller Supports         | Underslung Dipper Ram     |                    |
|                            | HD Top Roller with Pedestal |                           |                    |
|                            | Drive Motor Guards          |                           |                    |