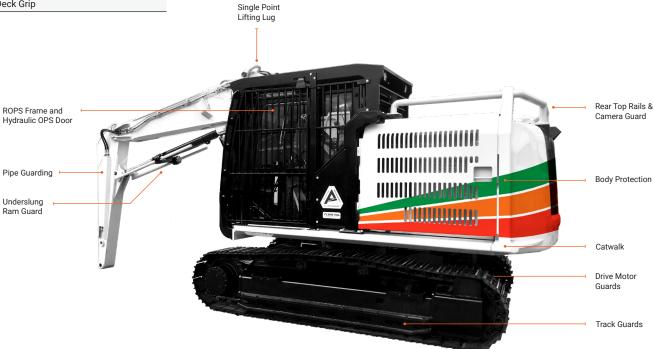

## STANDARD SHIP LOADER FEATURES

ROPS Frame
Single Point Lifting Lug
Body Protection
Rear Top Rails & Camera Guard
Preparation and Paint
Decals and Deck Grip

## **OPTIONAL EXTRAS**

| or more and a second se |                             |                           |                    |
|--------------------------------------------------------------------------------------------------------------------------------------------------------------------------------------------------------------------------------------------------------------------------------------------------------------------------------------------------------------------------------------------------------------------------------------------------------------------------------------------------------------------------------------------------------------------------------------------------------------------------------------------------------------------------------------------------------------------------------------------------------------------------------------------------------------------------------------------------------------------------------------------------------------------------------------------------------------------------------------------------------------------------------------------------------------------------------------------------------------------------------------------------------------------------------------------------------------------------------------------------------------------------------------------------------------------------------------------------------------------------------------------------------------------------------------------------------------------------------------------------------------------------------------------------------------------------------------------------------------------------------------------------------------------------------------------------------------------------------------------------------------------------------------------------------------------------------------------------------------------------------------------------------------------------------------------------------------------------------------------------------------------------------------------------------------------------------------------------------------------------------|-----------------------------|---------------------------|--------------------|
| Body Structure:                                                                                                                                                                                                                                                                                                                                                                                                                                                                                                                                                                                                                                                                                                                                                                                                                                                                                                                                                                                                                                                                                                                                                                                                                                                                                                                                                                                                                                                                                                                                                                                                                                                                                                                                                                                                                                                                                                                                                                                                                                                                                                                | Lower Structure:            | Boom and Arm:             | General:           |
| Hydraulic OPS Door                                                                                                                                                                                                                                                                                                                                                                                                                                                                                                                                                                                                                                                                                                                                                                                                                                                                                                                                                                                                                                                                                                                                                                                                                                                                                                                                                                                                                                                                                                                                                                                                                                                                                                                                                                                                                                                                                                                                                                                                                                                                                                             | Track Guards                | Pipe Guards on Dipper Arm | Fire Extinguishers |
| Catwalks and Underguarding                                                                                                                                                                                                                                                                                                                                                                                                                                                                                                                                                                                                                                                                                                                                                                                                                                                                                                                                                                                                                                                                                                                                                                                                                                                                                                                                                                                                                                                                                                                                                                                                                                                                                                                                                                                                                                                                                                                                                                                                                                                                                                     | Slew Guard                  | Boom Lighting             | Grease Lines       |
| Corner Post (Optional Tool Box)                                                                                                                                                                                                                                                                                                                                                                                                                                                                                                                                                                                                                                                                                                                                                                                                                                                                                                                                                                                                                                                                                                                                                                                                                                                                                                                                                                                                                                                                                                                                                                                                                                                                                                                                                                                                                                                                                                                                                                                                                                                                                                | Idler Stiffeners            | Underslung Ram Guard      | Lighting           |
| Fitted Door with 12mm Polycarbonate                                                                                                                                                                                                                                                                                                                                                                                                                                                                                                                                                                                                                                                                                                                                                                                                                                                                                                                                                                                                                                                                                                                                                                                                                                                                                                                                                                                                                                                                                                                                                                                                                                                                                                                                                                                                                                                                                                                                                                                                                                                                                            | Top Roller Supports         |                           |                    |
|                                                                                                                                                                                                                                                                                                                                                                                                                                                                                                                                                                                                                                                                                                                                                                                                                                                                                                                                                                                                                                                                                                                                                                                                                                                                                                                                                                                                                                                                                                                                                                                                                                                                                                                                                                                                                                                                                                                                                                                                                                                                                                                                | HD Top Roller with Pedestal |                           |                    |
|                                                                                                                                                                                                                                                                                                                                                                                                                                                                                                                                                                                                                                                                                                                                                                                                                                                                                                                                                                                                                                                                                                                                                                                                                                                                                                                                                                                                                                                                                                                                                                                                                                                                                                                                                                                                                                                                                                                                                                                                                                                                                                                                | Drive Motor Guards          |                           |                    |